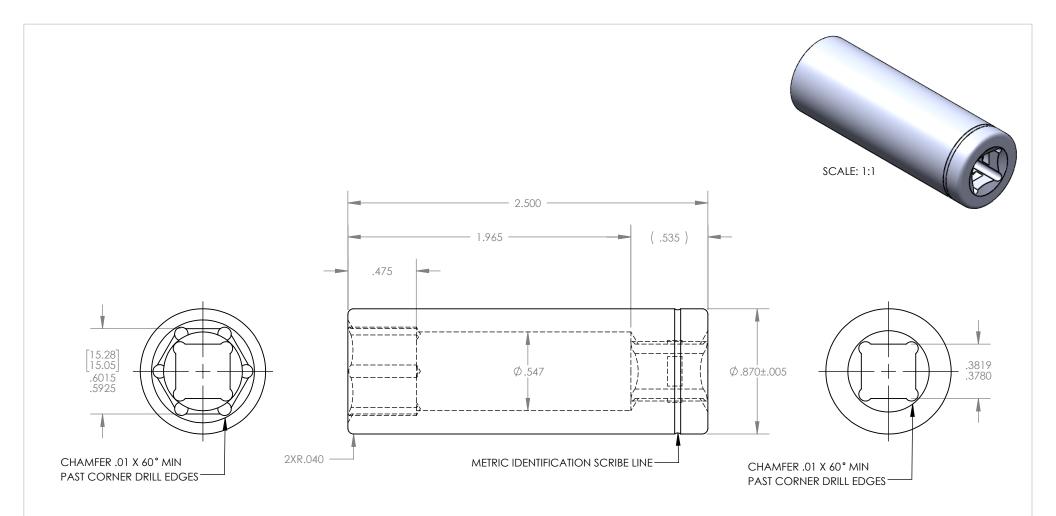

| UNLESS OTHERWISE SPECIFIED: DIMENSIONS ARE IN INCHES  NAME SIGN DATE DRAWN A.T. 06.25.19 |          |          |             | TOLERANCES:<br>X.XX= ±0.13<br>X.XXX= ±0.015<br>X.XXXX= -0.0015 |                                             | RATION Proce for Stainless Steel |       |
|------------------------------------------------------------------------------------------|----------|----------|-------------|----------------------------------------------------------------|---------------------------------------------|----------------------------------|-------|
| APPV'D                                                                                   | ,        |          | 00.20.17    | X.XXXX 0.0013                                                  | The dropat boarde for blastinops proof room |                                  | LOOID |
| MATERIAL                                                                                 | :        | 17-4 M   | agnetic s   | .S.                                                            | TITLE: 15.0MM X 3/8" DRIVE DEEP SOCKET      |                                  |       |
| REPROL                                                                                   | DUCTIONS | OR MOL   | DIFICATIONS | FRITOOL, INC. ANY<br>OF THIS DRAWING OR                        | PART NO.                                    | 10628                            | REV:  |
| ITS CON<br>PROHIB                                                                        |          | THOUT TH | E CONSENT   | OF STERITOOL, INC. IS                                          | SCALE: 1.5:1                                | SHEET 1 OF 1                     | В     |